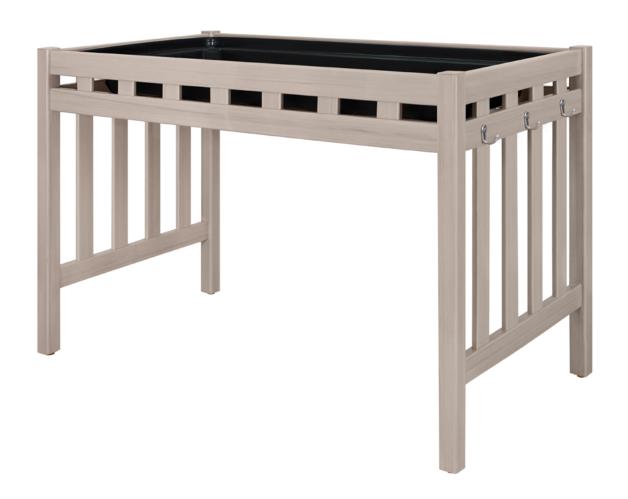

## vivaio

Planting Table Wheelchair Height

Experience the joy of gardening standing or seated, inside or outdoors with the Vivaio Planting Table. There is also a wheelchair height option. Use the planting table surface to prepare pots or use the secured gardening tray which is also removable. The frame is waterproof outdoor UV protected.

Model: VIVPLTW 49W 26.25D 34H

## Features

Waterproof Outdoor UV Protected Frame Special additive protects frame against the elements and damaging ultraviolet rays.

Wheelchair Clearance Lowered height and removal of the bottom shelf allow wheelchair bound easy access.