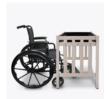

## Features

Waterproof Outdoor UV Protected Frame Special additive protects frame against the elements and damaging ultraviolet rays.

Wheelchair Clearance Lowered height and removal of the bottom shelf allow wheelchair bound easy access.