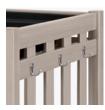

Gardening Tray
A secure gardening
tray, available in black
only, can be removed
if needed.

Hanging Hooks
Three aluminum hooks
on the right side of the
table for gardening
tools.

**Optional Casters**Optional swivel casters may be added to the left side of the table only.