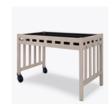

## vivaio

Planting Table Wheelchair Height

Experience the joy of gardening standing or seated, inside or outdoors with the Vivaio Planting Table. There is also a wheelchair height option. Use the planting table surface to prepare pots or use the secured gardening tray which is also removable. The frame is waterproof outdoor UV protected.

Model: VIVPLTW 49W 26.25D 34H

## Features

Waterproof Outdoor UV Protected Frame Special additive protects frame against the elements and damaging ultraviolet rays.

Wheelchair Clearance Lowered height and removal of the bottom shelf allow wheelchair bound easy access.