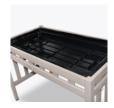

Gardening Tray
A secure gardening
tray, available in black
only, can be removed
if needed.

Hanging Hooks
Three aluminum hooks
on the right side of the
table for gardening
tools.

**Optional Casters**Optional swivel casters may be added to the left side of the table only.