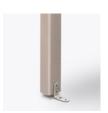

Optional Floor Mounting
A set of 4 L-shaped
brackets and 8 screws
to secure the brackets
to the product are
provided. Screws to
attach brackets to the
floor are not included.