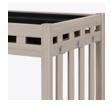

Gardening Tray
A secure gardening
tray, available in black
only, can be removed
if needed.

Hanging Hooks
Three aluminum hooks
on the right side of the
table for gardening
tools.

**Optional Casters**Optional swivel casters may be added to the left side of the table only.